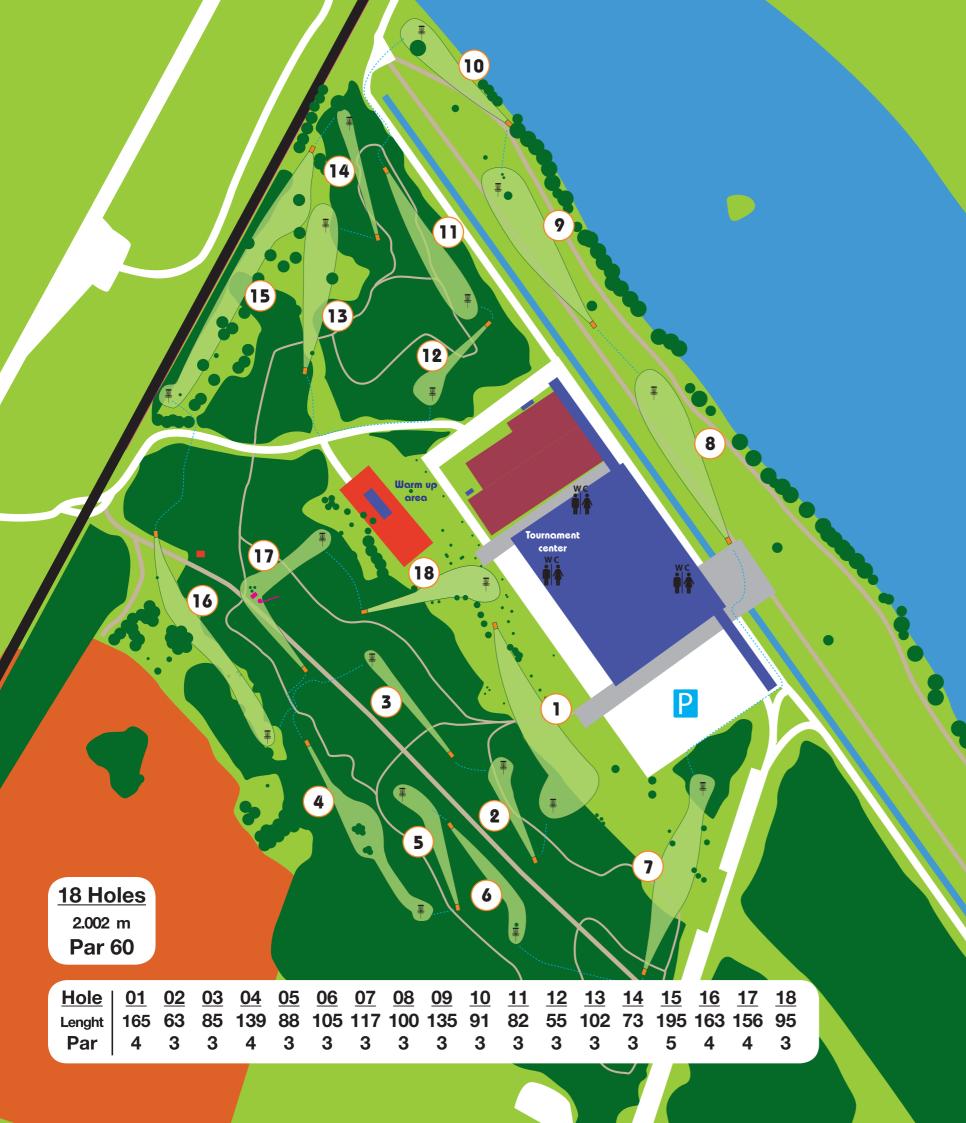

Tournament Area Info:

Course:

basket is OB.

- Players area is in the Arena sports hall, just by the hole 1/18.
- Players lounge and the Restaurant for the lunch are on the 2nd floor.
- At Players area (hole 1/18) toilets are on the 1st and 2nd floor, by the time out Bar (hole 8) toilets are in the main hall.
- All concrete (gray) and asphalt (white) areas are OB. On holes 8, 9 and 10 the creek (left of those fairways) and everything over the creek is OB. River Drava (on the right) is also OB.
- Hole 15 it should not come into play as it is elevated and protected by trees, but railroad (black line) and everything across it is OB.
- Hole 17 You have to the pass mandatory tree on the left hand side. Drop zone is close to the mandatory tree. Fenced area behind the